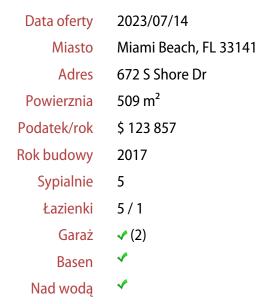

Single Family 672 S Shore Dr, Miami Beach #MLS: A11417758 \$ 7 500 000

672 S Shore Dr Miami Beach, FL 33141 single family house for sale with MLS A11417758 located in NORMANDY GOLF COURSE. Step Inside With Me! Presenting a modern waterfront custom home in Miami Beachs guard-gated Normandy Isle. This 5,400+ SF smart home boasts 5 beds and 5.5 baths. Interior highlights include formal & informal lounges, open kitchen with Dornbracht fixtures, tray ceilings, oak millwork, marble flooring & a proper cinema room. The water-facing primary features an office, spacious walk-in closet & an impressive marble bath, plus an oversized terrace. The spacious rooftop deck with stunning views offers a BBQ, dining area, and spa. Expect constant sun at the resort pool from its coveted Southern position. More to love: dock with boat lift, 60 FT of water, 2-car garage, privacy gate, solar panels & generator. Minutes from Normandy Shores Golf Club, 672 S Shore is ideal for boaters and golfers.